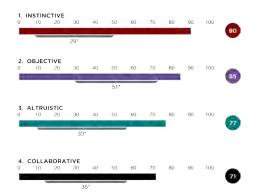

#### **Driving Forces**

Knowledge of an individual's driving forces help tell us why a person behaves a certain way. 12 Driving Forces<sup>™</sup> measures the primary driving forces cluster – the top four of an individual's driving forces – to tell a story of how a person derives meaning from life and work.

TriMetrix HD illuminates what drives this individual's behavior – the *why* behind their actions.