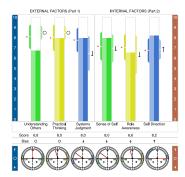

#### **Acumen Capacity Index**

The Acumen Indicators section is designed to help individuals truly understand themselves, how they analyze and interpret their experiences. A person's acumen, keenness and depth of perception or discernment, is directly related to performance.

TriMetrix ACI explores both how a person's judgment impacts interaction with the external world, and his or her own self-perception.

When used in coaching and new manager assimilation programs, **TriMetrix HD** offers incredible insights for self-awareness. For hiring, **TriMetrix HD** reveals the true talent compatibility of the candidate.